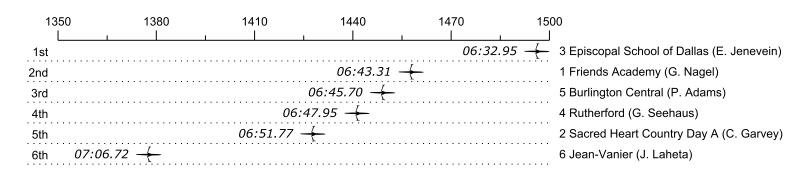

## 2015 Stotesbury Cup Regatta

| Place | Lane | Organization                             | Net Time | %    | Delta    | Split       | Pts |
|-------|------|------------------------------------------|----------|------|----------|-------------|-----|
| 1st   | 3    | Episcopal School of Dallas (E. Jenevein) | 06:32.95 |      |          |             |     |
| 2nd   | 1    | Friends Academy (G. Nagel)               | 06:43.31 | 2.6% | 00:10.36 | 00:00:10.36 |     |
| 3rd   | 5    | Burlington Central (P. Adams)            | 06:45.70 | 3.2% | 00:02.39 | 00:00:12.75 |     |
| 4th   | 4    | Rutherford (G. Seehaus)                  | 06:47.95 | 3.8% | 00:02.25 | 00:00:15.00 |     |
| 5th   | 2    | Sacred Heart Country Day A (C. Garvey)   | 06:51.77 | 4.8% | 00:03.82 | 00:00:18.82 |     |
| 6th   | 6    | Jean-Vanier (J. Laheta)                  | 07:06.72 | 8.6% | 00:14.95 | 00:00:33.77 |     |