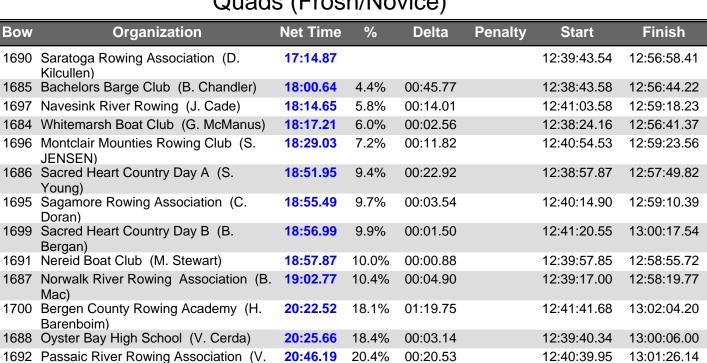

## 2015 HOSR Results

Race 25D: 12:00 PM Womens High School Quads (Frosh/Novice)

**Scratch** 

Scratch

**Scratch** 

| Place Boy              | w Org             | anization   | Net Time | %     | Delta           | Penalty                               | Start                                 | Finish         |  |
|------------------------|-------------------|-------------|----------|-------|-----------------|---------------------------------------|---------------------------------------|----------------|--|
| 3300                   | 3440              | 3580        | 3720     | 3860  |                 | 4000                                  |                                       |                |  |
| 1st                    | II                | 11          |          | I     | 17:14.8         | <br>3 <i>7  </i>                      | aratoga Rowin                         | g Association  |  |
| 2nd                    |                   |             | 18:00.64 | ····· |                 | 1685 Ba                               | chelors Barge                         | e Club         |  |
| 3rd                    |                   | 18:14.65 =  |          |       |                 |                                       | 1697 Navesink River Rowing            |                |  |
| 4th                    |                   | 18:17.21    |          |       |                 |                                       | 1684 Whitemarsh Boat Club             |                |  |
| 5th                    |                   | 18:29.03 == |          |       |                 | 1696 Montclair Mounties Rowing Club   |                                       |                |  |
| 6th                    |                   | 18:51.95 -  |          |       |                 | 1686 Sacred Heart Country Day A       |                                       |                |  |
| 7th                    |                   | 18:55.49    |          |       | 1695 Sagamore R |                                       |                                       | ng Association |  |
| 8th                    |                   |             |          |       |                 | 1699 Sacred Heart Country Day B       |                                       |                |  |
| 9th                    |                   |             |          |       |                 | 1691 Nereid Boat Club                 |                                       |                |  |
| 10th                   |                   |             |          |       |                 | 1687 Norwalk River Rowing Association |                                       |                |  |
| 11th                   | - 20:22.52        |             |          |       | 1700 Be         | ergen County I                        | Rowing Academy                        |                |  |
| 12th                   | <i># 20:25.66</i> |             |          |       |                 | 1688 Oy                               | /ster Bay High                        | School         |  |
| 13th <i># 20:46.19</i> |                   |             |          |       |                 | 1692 Pa                               | 1692 Passaic River Rowing Association |                |  |