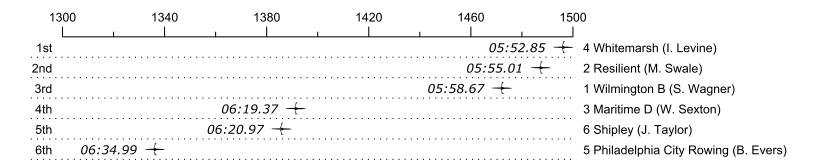

## Race 25d: 03:35 PM Boys Cadet Youth Single

| Place | Lane | Organization                        | Net Time | %     | Delta    | Split       | Pts  |
|-------|------|-------------------------------------|----------|-------|----------|-------------|------|
| 1st   | 4    | Whitemarsh (I. Levine)              | 05:52.85 |       |          |             | 10.0 |
| 2nd   | 2    | Resilient (M. Swale)                | 05:55.01 | 0.6%  | 00:02.16 | 00:00:02.16 | 8.0  |
| 3rd   | 1    | Wilmington B (S. Wagner)            | 05:58.67 | 1.6%  | 00:03.66 | 00:00:05.82 | 4.0  |
| 4th   | 3    | Maritime D (W. Sexton)              | 06:19.37 | 7.5%  | 00:20.70 | 00:00:26.52 | 2.0  |
| 5th   | 6    | Shipley (J. Taylor)                 | 06:20.97 | 8.0%  | 00:01.60 | 00:00:28.12 | 1.0  |
| 6th   | 5    | Philadelphia City Rowing (B. Evers) | 06:34.99 | 11.9% | 00:14.02 | 00:00:42.14 | 0.5  |