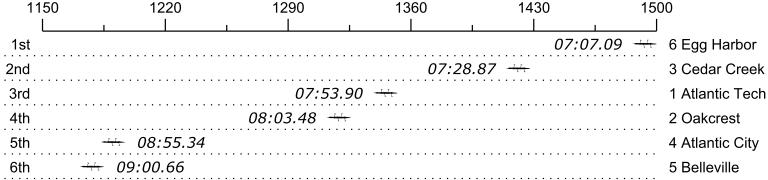

## Race 25b: 10:18 AM Womens HS Novice 4+ Heat 2

| Place | Lane | Organization              |           | Net Time | %     | Delta    | Split       | Pts |
|-------|------|---------------------------|-----------|----------|-------|----------|-------------|-----|
| 1st   | 6    | Egg Harbor (C. Socha)     |           | 07:07.09 |       |          |             |     |
| 2nd   | 3    | Cedar Creek (B. Morfitt)  |           | 07:28.87 | 5.1%  | 00:21.78 | 00:00:21.78 |     |
| 3rd   | 1    | Atlantic Tech (A. Pyles)  |           | 07:53.90 | 11.0% | 00:25.03 | 00:00:46.81 |     |
| 4th   | 2    | Oakcrest (P. Patel)       |           | 08:03.48 | 13.2% | 00:09.58 | 00:00:56.39 |     |
| 5th   | 4    | Atlantic City (M. Troung) |           | 08:55.34 | 25.3% | 00:51.86 | 00:01:48.25 |     |
| 6th   | 5    | Belleville (I. Ortiz)     |           | 09:00.66 | 26.6% | 00:05.32 | 00:01:53.57 |     |
| 115   | 50   | 1220 1290                 | 1360<br>I |          | 1430  |          | 1500<br>I   |     |