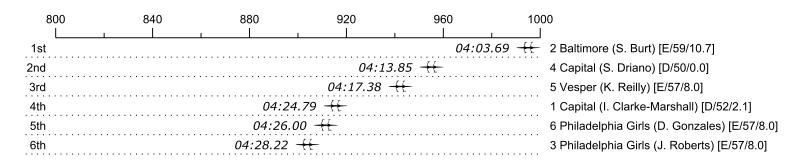

## Race 25b: 01:06 PM Womens Masters Double - 1000 meters

| Place | Lane | Organization                     | Net Time | %     | Raw      | Handicap | Split       | Pts |
|-------|------|----------------------------------|----------|-------|----------|----------|-------------|-----|
| 1st   | 2    | Baltimore (S. Burt)              | 04:03.69 |       | 04:14.39 | 00:10.70 | 00:00:00.54 |     |
| 2nd   | 4    | Capital (S. Driano)              | 04:13.85 | 4.2%  | 04:13.85 |          |             |     |
| 3rd   | 5    | Vesper (K. Reilly)               | 04:17.38 | 5.6%  | 04:25.38 | 00:80:00 | 00:00:11.53 |     |
| 4th   | 1    | Capital (I. Clarke-Marshall)     | 04:24.79 | 8.7%  | 04:26.89 | 00:02.10 | 00:00:13.04 |     |
| 5th   | 6    | Philadelphia Girls (D. Gonzales) | 04:26.00 | 9.2%  | 04:34.00 | 00:08.00 | 00:00:20.15 |     |
| 6th   | 3    | Philadelphia Girls (J. Roberts)  | 04:28.22 | 10.1% | 04:36.22 | 00:80:00 | 00:00:22.37 |     |