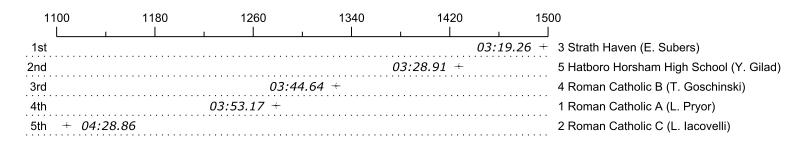

## 2015 4th Manny Flick / Horvat

| Place | Lane | Organization                           | Net Time | %     | Delta    | Split       | Pts |
|-------|------|----------------------------------------|----------|-------|----------|-------------|-----|
| 1st   | 3    | Strath Haven (E. Subers)               | 03:19.26 |       |          |             |     |
| 2nd   | 5    | Hatboro Horsham High School (Y. Gilad) | 03:28.91 | 4.8%  | 00:09.65 | 00:00:09.65 |     |
| 3rd   | 4    | Roman Catholic B (T. Goschinski)       | 03:44.64 | 12.7% | 00:15.73 | 00:00:25.38 |     |
| 4th   | 1    | Roman Catholic A (L. Pryor)            | 03:53.17 | 17.0% | 00:08.53 | 00:00:33.91 |     |
| 5th   | 2    | Roman Catholic C (L. Iacovelli)        | 04:28.86 | 34.9% | 00:35.69 | 00:01:09.60 |     |