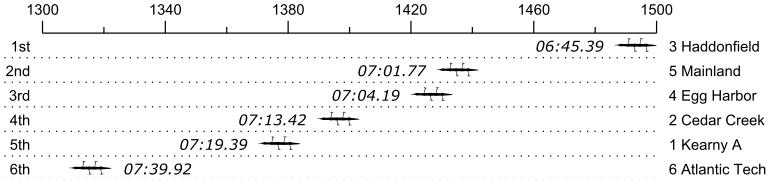

## Race 25: 02:27 PM Womens HS Novice 4+ Final

| Place | Lane | Orgar                    | nization |      | Net Time | %     | Delta    | Split       | Pts |
|-------|------|--------------------------|----------|------|----------|-------|----------|-------------|-----|
| 1st   | 3    | Haddonfield (S. Baylor)  |          |      | 06:45.39 |       |          |             |     |
| 2nd   | 5    | Mainland (E. Laut)       |          |      | 07:01.77 | 4.0%  | 00:16.38 | 00:00:16.38 |     |
| 3rd   | 4    | Egg Harbor (C. Socha)    |          |      | 07:04.19 | 4.6%  | 00:02.42 | 00:00:18.80 |     |
| 4th   | 2    | Cedar Creek (B. Morfitt) |          |      | 07:13.42 | 6.9%  | 00:09.23 | 00:00:28.03 |     |
| 5th   | 1    | Kearny A (S. Andrade)    |          |      | 07:19.39 | 8.4%  | 00:05.97 | 00:00:34.00 |     |
| 6th   | 6    | Atlantic Tech (A. Pyles) |          |      | 07:39.92 | 13.5% | 00:20.53 | 00:00:54.53 |     |
|       |      |                          |          |      |          |       |          |             |     |
| 120   | 10   | 1240                     | 1200     | 1420 |          | 1460  |          | 1500        |     |