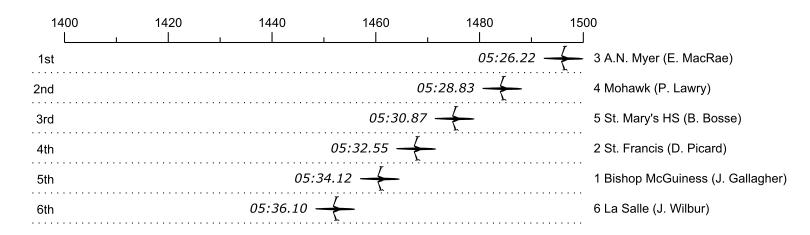

## 2019 Stotesbury Cup Regatta

| Place | Lane | Organization                    | Net Time | %    | Delta    | Split       | Pts  |
|-------|------|---------------------------------|----------|------|----------|-------------|------|
| 1st   | 3    | A.N. Myer (E. MacRae)           | 05:26.22 |      |          |             | 10.0 |
| 2nd   | 4    | Mohawk (P. Lawry)               | 05:28.83 | 0.8% | 00:02.61 | 00:00:02.61 | 8.0  |
| 3rd   | 5    | St. Mary's HS (B. Bosse)        | 05:30.87 | 1.4% | 00:02.04 | 00:00:04.65 | 4.0  |
| 4th   | 2    | St. Francis (D. Picard)         | 05:32.55 | 1.9% | 00:01.68 | 00:00:06.33 | 2.0  |
| 5th   | 1    | Bishop McGuiness (J. Gallagher) | 05:34.12 | 2.4% | 00:01.57 | 00:00:07.90 | 1.0  |
| 6th   | 6    | La Salle (J. Wilbur)            | 05:36.10 | 3.0% | 00:01.98 | 00:00:09.88 | 0.5  |