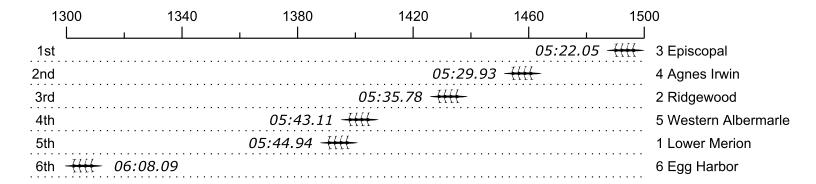

## Race 23S1: 10:45 AM Girls Senior Quad Semi-Final 1

| Place | Lane | Organization                   | Net Time | %     | Delta    | Split       | Pts |
|-------|------|--------------------------------|----------|-------|----------|-------------|-----|
| 1st   | 3    | Episcopal (L. Haupt)           | 05:22.05 |       |          |             |     |
| 2nd   | 4    | Agnes Irwin (C. Saulnier)      | 05:29.93 | 2.4%  | 00:07.88 | 00:00:07.88 |     |
| 3rd   | 2    | Ridgewood (L. Sudol)           | 05:35.78 | 4.3%  | 00:05.85 | 00:00:13.73 |     |
| 4th   | 5    | Western Albermarle (M. Reisch) | 05:43.11 | 6.5%  | 00:07.33 | 00:00:21.06 |     |
| 5th   | 1    | Lower Merion (J. Allison)      | 05:44.94 | 7.1%  | 00:01.83 | 00:00:22.89 |     |
| 6th   | 6    | Egg Harbor (M. Pitale)         | 06:08.09 | 14.3% | 00:23.15 | 00:00:46.04 |     |