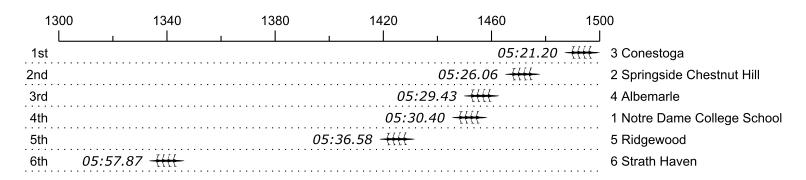

## Race 23S1: 10:10 AM Girls Senior Quad Semi-Final 1

| Place | Lane | Organization                             | Net Time | %     | Delta    | Split       | Pts |
|-------|------|------------------------------------------|----------|-------|----------|-------------|-----|
| 1st   | 3    | Conestoga (L. Alcorn)                    | 05:21.20 |       |          |             |     |
| 2nd   | 2    | Springside Chestnut Hill (E. Lutz)       | 05:26.06 | 1.5%  | 00:04.86 | 00:00:04.86 |     |
| 3rd   | 4    | Albemarle (E. Wuensch)                   | 05:29.43 | 2.6%  | 00:03.37 | 00:00:08.23 |     |
| 4th   | 1    | Notre Dame College School (E. Lucchetta) | 05:30.40 | 2.9%  | 00:00.97 | 00:00:09.20 |     |
| 5th   | 5    | Ridgewood (E. Gilman)                    | 05:36.58 | 4.8%  | 00:06.18 | 00:00:15.38 |     |
| 6th   | 6    | Strath Haven (M. MUNSELL)                | 05:57.87 | 11.4% | 00:21.29 | 00:00:36.67 |     |