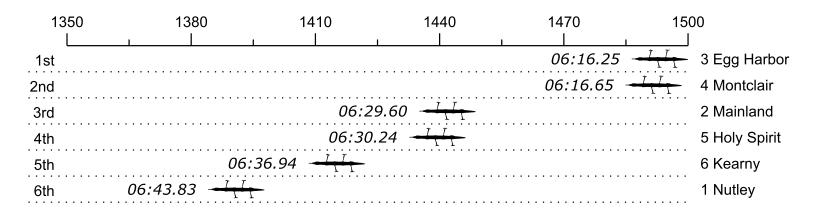

## Race 23: 02:15 PM Womens HS Ltwt 4+ Final

| Place | Lane | Organization             | Net Time | %    | Delta    | Split       | Pts |
|-------|------|--------------------------|----------|------|----------|-------------|-----|
| 1st   | 3    | Egg Harbor (L. Winkler)  | 06:16.25 |      |          |             |     |
| 2nd   | 4    | Montclair (I. Gladstone) | 06:16.65 | 0.1% | 00:00.40 | 00:00:00.40 |     |
| 3rd   | 2    | Mainland (M. SIGLIN)     | 06:29.60 | 3.5% | 00:12.95 | 00:00:13.35 |     |
| 4th   | 5    | Holy Spirit (P. Ballard) | 06:30.24 | 3.7% | 00:00.64 | 00:00:13.99 |     |
| 5th   | 6    | Kearny (S. Faleiro)      | 06:36.94 | 5.5% | 00:06.70 | 00:00:20.69 |     |
| 6th   | 1    | Nutley (K. Kane)         | 06:43.83 | 7.3% | 00:06.89 | 00:00:27.58 |     |