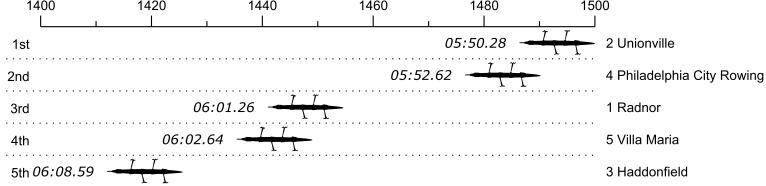

## Race 22b: 12:10 PM Girls Varsity 4+ Flight 2

| Lane | 0                                     | rganization                                                                                                                                                                |                                                                                                                                                                                         | Net Time                                                                                                                                                                                | %                                                                                                                                                                                                                                                                                  | Delta                                                                                                                                                                                                                                                                                                                          | Split                                                                                                                                                                                                                                                                                                                                                                                      | Pts                                                                                                                                                                                                                                                                                                                                                                                                                                                                |
|------|---------------------------------------|----------------------------------------------------------------------------------------------------------------------------------------------------------------------------|-----------------------------------------------------------------------------------------------------------------------------------------------------------------------------------------|-----------------------------------------------------------------------------------------------------------------------------------------------------------------------------------------|------------------------------------------------------------------------------------------------------------------------------------------------------------------------------------------------------------------------------------------------------------------------------------|--------------------------------------------------------------------------------------------------------------------------------------------------------------------------------------------------------------------------------------------------------------------------------------------------------------------------------|--------------------------------------------------------------------------------------------------------------------------------------------------------------------------------------------------------------------------------------------------------------------------------------------------------------------------------------------------------------------------------------------|--------------------------------------------------------------------------------------------------------------------------------------------------------------------------------------------------------------------------------------------------------------------------------------------------------------------------------------------------------------------------------------------------------------------------------------------------------------------|
| 2    | Unionville (J. Alkhas)                |                                                                                                                                                                            |                                                                                                                                                                                         | 05:50.28                                                                                                                                                                                |                                                                                                                                                                                                                                                                                    |                                                                                                                                                                                                                                                                                                                                |                                                                                                                                                                                                                                                                                                                                                                                            |                                                                                                                                                                                                                                                                                                                                                                                                                                                                    |
| 4    | Philadelphia City Rowing (M. Shelton) |                                                                                                                                                                            |                                                                                                                                                                                         | 05:52.62                                                                                                                                                                                | 0.7%                                                                                                                                                                                                                                                                               | 00:02.34                                                                                                                                                                                                                                                                                                                       | 00:00:02.34                                                                                                                                                                                                                                                                                                                                                                                |                                                                                                                                                                                                                                                                                                                                                                                                                                                                    |
| 1    | Radnor (C. Birchler)                  |                                                                                                                                                                            |                                                                                                                                                                                         | 06:01.26                                                                                                                                                                                | 3.1%                                                                                                                                                                                                                                                                               | 00:08.64                                                                                                                                                                                                                                                                                                                       | 00:00:10.98                                                                                                                                                                                                                                                                                                                                                                                |                                                                                                                                                                                                                                                                                                                                                                                                                                                                    |
| 5    | Villa Maria (M. Gibbon                | s)                                                                                                                                                                         |                                                                                                                                                                                         | 06:02.64                                                                                                                                                                                | 3.5%                                                                                                                                                                                                                                                                               | 00:01.38                                                                                                                                                                                                                                                                                                                       | 00:00:12.36                                                                                                                                                                                                                                                                                                                                                                                |                                                                                                                                                                                                                                                                                                                                                                                                                                                                    |
| 3    | Haddonfield (A. Lee)                  |                                                                                                                                                                            |                                                                                                                                                                                         | 06:08.59                                                                                                                                                                                | 5.2%                                                                                                                                                                                                                                                                               | 00:05.95                                                                                                                                                                                                                                                                                                                       | 00:00:18.31                                                                                                                                                                                                                                                                                                                                                                                |                                                                                                                                                                                                                                                                                                                                                                                                                                                                    |
| ,    | 4400                                  | 4440                                                                                                                                                                       | 4400                                                                                                                                                                                    | 4.400                                                                                                                                                                                   |                                                                                                                                                                                                                                                                                    | 4500                                                                                                                                                                                                                                                                                                                           |                                                                                                                                                                                                                                                                                                                                                                                            |                                                                                                                                                                                                                                                                                                                                                                                                                                                                    |
|      | 2<br>4<br>1                           | <ul> <li>Unionville (J. Alkhas)</li> <li>Philadelphia City Rowing</li> <li>Radnor (C. Birchler)</li> <li>Villa Maria (M. Gibbong)</li> <li>Haddonfield (A. Lee)</li> </ul> | <ul> <li>Unionville (J. Alkhas)</li> <li>Philadelphia City Rowing (M. Shelton)</li> <li>Radnor (C. Birchler)</li> <li>Villa Maria (M. Gibbons)</li> <li>Haddonfield (A. Lee)</li> </ul> | <ul> <li>Unionville (J. Alkhas)</li> <li>Philadelphia City Rowing (M. Shelton)</li> <li>Radnor (C. Birchler)</li> <li>Villa Maria (M. Gibbons)</li> <li>Haddonfield (A. Lee)</li> </ul> | 2       Unionville (J. Alkhas)       05:50.28         4       Philadelphia City Rowing (M. Shelton)       05:52.62         1       Radnor (C. Birchler)       06:01.26         5       Villa Maria (M. Gibbons)       06:02.64         3       Haddonfield (A. Lee)       06:08.59 | 2       Unionville (J. Alkhas)       05:50.28         4       Philadelphia City Rowing (M. Shelton)       05:52.62       0.7%         1       Radnor (C. Birchler)       06:01.26       3.1%         5       Villa Maria (M. Gibbons)       06:02.64       3.5%         3       Haddonfield (A. Lee)       06:08.59       5.2% | 2       Unionville (J. Alkhas)       05:50.28         4       Philadelphia City Rowing (M. Shelton)       05:52.62       0.7%       00:02.34         1       Radnor (C. Birchler)       06:01.26       3.1%       00:08.64         5       Villa Maria (M. Gibbons)       06:02.64       3.5%       00:01.38         3       Haddonfield (A. Lee)       06:08.59       5.2%       00:05.95 | 2       Unionville (J. Alkhas)       05:50.28         4       Philadelphia City Rowing (M. Shelton)       05:52.62       0.7%       00:02.34       00:00:02.34         1       Radnor (C. Birchler)       06:01.26       3.1%       00:08.64       00:00:10.98         5       Villa Maria (M. Gibbons)       06:02.64       3.5%       00:01.38       00:00:12.36         3       Haddonfield (A. Lee)       06:08.59       5.2%       00:05.95       00:00:18.31 |