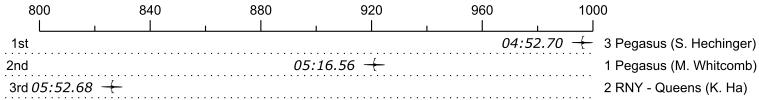

## Race 22a: 02:55 PM Girls Novice Single GIG (1000m) - started racing after Jan 1

|       |      | •                  | <u> </u> |       |          |             |          |             |      |
|-------|------|--------------------|----------|-------|----------|-------------|----------|-------------|------|
| Place | Lane | Organization       |          |       | Net Time | %           | Delta    | Split       | Pts  |
| 1st   | 3    | Pegasus (S. Hechin | ger)     |       | 04:52.70 |             |          |             | 10.0 |
| 2nd   | 1    | Pegasus (M. Whitco | omb)     |       | 05:16.56 | 8.2%        | 00:23.86 | 00:00:23.86 | 4.0  |
| 3rd   | 2    | RNY - Queens (K. H | 05:52.68 | 20.5% | 00:36.12 | 00:00:59.98 | 2.0      |             |      |
|       |      |                    |          |       |          |             |          |             |      |
| 800   |      | 840                | 880      | 920   | 960      |             | 1000     |             |      |