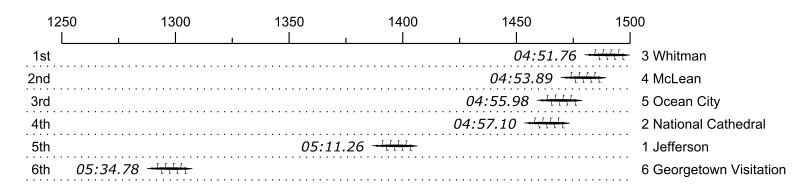

## Race 22S2: 10:10 AM Girls Second Eight Semi-Final 2

| Place | Lane | Organization                     | Net Time | %     | Delta    | Split       | Pts |
|-------|------|----------------------------------|----------|-------|----------|-------------|-----|
| 1st   | 3    | Whitman (A. Halliday)            | 04:51.76 |       |          |             | _   |
| 2nd   | 4    | McLean (M. Cheng)                | 04:53.89 | 0.7%  | 00:02.13 | 00:00:02.13 |     |
| 3rd   | 5    | Ocean City (E. Guido)            | 04:55.98 | 1.4%  | 00:02.09 | 00:00:04.22 |     |
| 4th   | 2    | National Cathedral (L. Freemyer) | 04:57.10 | 1.8%  | 00:01.12 | 00:00:05.34 |     |
| 5th   | 1    | Jefferson (S. Wang)              | 05:11.26 | 6.7%  | 00:14.16 | 00:00:19.50 |     |
| 6th   | 6    | Georgetown Visitation (I. Drag)  | 05:34.78 | 14.7% | 00:23.52 | 00:00:43.02 |     |