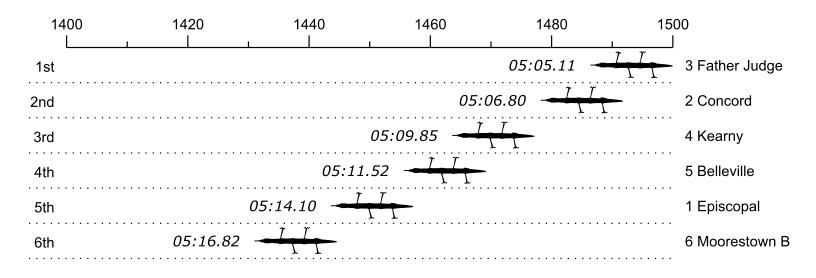

## Race 22S1: 09:28 AM Boys JV 4+ Semi-Final 1

| Place | Lane | Organization             | Net Time | %    | Delta    | Split       | Pts |
|-------|------|--------------------------|----------|------|----------|-------------|-----|
| 1st   | 3    | Father Judge (A. Coelho) | 05:05.11 |      |          |             |     |
| 2nd   | 2    | Concord (A. Carvalho)    | 05:06.80 | 0.6% | 00:01.69 | 00:00:01.69 |     |
| 3rd   | 4    | Kearny (A. Tully)        | 05:09.85 | 1.6% | 00:03.05 | 00:00:04.74 |     |
| 4th   | 5    | Belleville (J. Varela)   | 05:11.52 | 2.1% | 00:01.67 | 00:00:06.41 |     |
| 5th   | 1    | Episcopal (J. Rebillard) | 05:14.10 | 2.9% | 00:02.58 | 00:00:08.99 |     |
| 6th   | 6    | Moorestown B (J. Miller) | 05:16.82 | 3.8% | 00:02.72 | 00:00:11.71 |     |