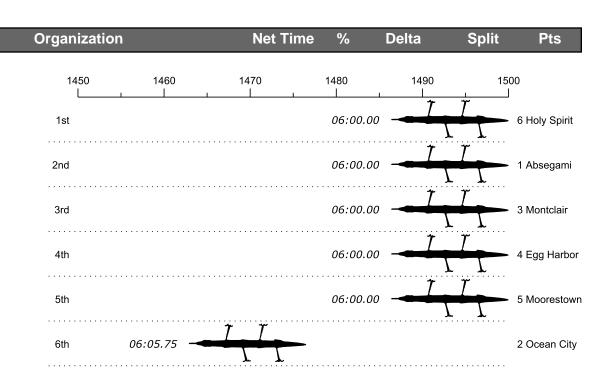

## 2023 Garden State Scholastic

Race 21: 02:06 PM Womens Ltwt 4+

Final

| Place | Lane | Organization              | Net Time | %    | Delta    | Split       | Pts |
|-------|------|---------------------------|----------|------|----------|-------------|-----|
| 1st   | 6    | Holy Spirit (C. Spina)    | 06:00.00 |      |          |             |     |
| 2nd   | 1    | Absegami (A. Reed)        | 06:00.00 |      |          |             |     |
| 3rd   | 3    | Montclair (A. Gawler)     | 06:00.00 |      |          |             |     |
| 4th   | 4    | Egg Harbor (L. Winkler)   | 06:00.00 |      |          |             |     |
| 5th   | 5    | Moorestown (A. Magnitsky) | 06:00.00 |      |          |             |     |
| 6th   | 2    | Ocean City (M. Hoffman)   | 06:05.75 | 1.6% | 00:05.75 | 00:00:05.75 |     |
| 7th   | 1    | Absegami (A. Reed)        | 00:00.00 |      |          |             |     |
| 8th   | 2    | Ocean City (M. Hoffman)   | 00:00.00 |      |          |             |     |
| 9th   | 3    | Montclair (A. Gawler)     | 00:00.00 |      |          |             |     |
| 10th  | 4    | Egg Harbor (L. Winkler)   | 00:00.00 |      |          |             |     |
| 11th  | 5    | Moorestown (A. Magnitsky) | 00:00.00 |      |          |             |     |
| 12th  | 1    | Holy Spirit (C. Spina)    | 00:00.00 |      |          |             |     |
| 13th  | 2    | Ocean City (M. Hoffman)   | 00:00.00 |      |          |             |     |
| 14th  | 3    | Montclair (A. Gawler)     | 00:00.00 |      |          |             |     |
| 15th  | 4    | Egg Harbor (L. Winkler)   | 00:00.00 |      |          |             |     |
| 16th  | 5    | Moorestown (A. Magnitsky) | 00:00.00 |      |          |             |     |
| 17th  | 6    | Absegami (A. Reed)        | 00:00.00 |      |          |             |     |