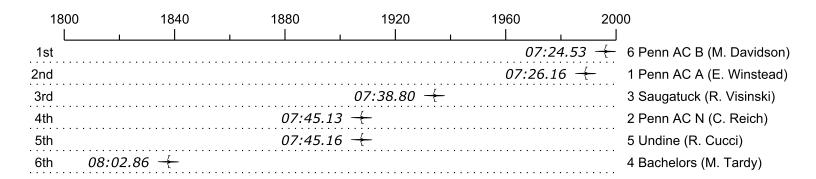

## 2016 Schuylkill Navy Regatta

| Place | Lane | Organization            | Net Time | %    | Delta    | Split       | Pts  |
|-------|------|-------------------------|----------|------|----------|-------------|------|
| 1st   | 6    | Penn AC B (M. Davidson) | 07:24.53 |      |          |             | 10.0 |
| 2nd   | 1    | Penn AC A (E. Winstead) | 07:26.16 | 0.4% | 00:01.63 | 00:00:01.63 | 8.0  |
| 3rd   | 3    | Saugatuck (R. Visinski) | 07:38.80 | 3.2% | 00:12.64 | 00:00:14.27 | 4.0  |
| 4th   | 2    | Penn AC N (C. Reich)    | 07:45.13 | 4.6% | 00:06.33 | 00:00:20.60 | 2.0  |
| 5th   | 5    | Undine (R. Cucci)       | 07:45.16 | 4.6% | 00:00.03 | 00:00:20.63 | 1.0  |
| 6th   | 4    | Bachelors (M. Tardy)    | 08:02.86 | 8.6% | 00:17.70 | 00:00:38.33 | 0.5  |