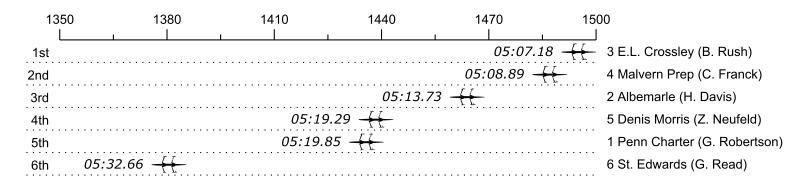

## Race 20S1: 09:40 AM Boys Senior Double Semi-Final 1

| Place | Lane | Organization                | Net Time | %    | Delta    | Split       | Pts |
|-------|------|-----------------------------|----------|------|----------|-------------|-----|
| 1st   | 3    | E.L. Crossley (B. Rush)     | 05:07.18 |      |          |             | _   |
| 2nd   | 4    | Malvern Prep (C. Franck)    | 05:08.89 | 0.6% | 00:01.71 | 00:00:01.71 |     |
| 3rd   | 2    | Albemarle (H. Davis)        | 05:13.73 | 2.1% | 00:04.84 | 00:00:06.55 |     |
| 4th   | 5    | Denis Morris (Z. Neufeld)   | 05:19.29 | 3.9% | 00:05.56 | 00:00:12.11 |     |
| 5th   | 1    | Penn Charter (G. Robertson) | 05:19.85 | 4.1% | 00:00.56 | 00:00:12.67 |     |
| 6th   | 6    | St. Edwards (G. Read)       | 05:32.66 | 8.3% | 00:12.81 | 00:00:25.48 |     |