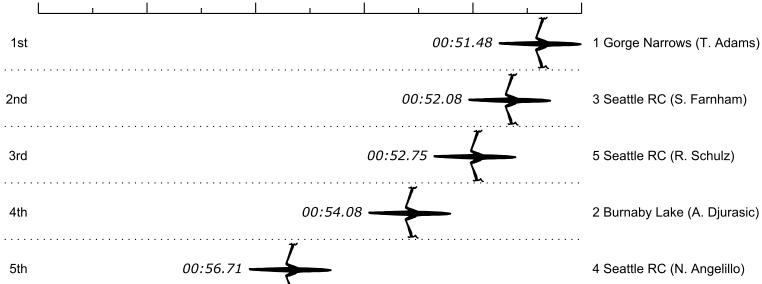

## Race 20: 03:40 PM Mens Junior 1x Sprint Final

| Place    | Lane |                            | Organization |         | Net Time | %           | Delta    | Split       | Pts  |
|----------|------|----------------------------|--------------|---------|----------|-------------|----------|-------------|------|
| 1st      | 1    | Gorge Narrows (T. A        | Adams)       |         | 00:51.48 |             |          |             | 10.0 |
| 2nd      | 3    | Seattle RC (S. Farn        | 00:52.08     | 1.2%    | 00:00.60 | 00:00:00.60 | 8.0      |             |      |
| 3rd      | 5    | Seattle RC (R. Schu        | 00:52.75     | 2.5%    | 00:00.67 | 00:00:01.27 | 4.0      |             |      |
| 4th      | 2    | Burnaby Lake (A. Djurasic) |              |         | 00:54.08 | 5.1%        | 00:01.33 | 00:00:02.60 | 2.0  |
| 5th      | 4    | Seattle RC (N. Ange        | elillo)      |         | 00:56.71 | 10.2%       | 00:02.63 | 00:00:05.23 | 1.0  |
|          | 6    | St. George (R. Watt)       |              |         | Excluded |             |          |             |      |
| 200<br>L | )    | 210                        | 220<br>      | 230<br> | 240<br>. | L           | 250<br>  |             |      |