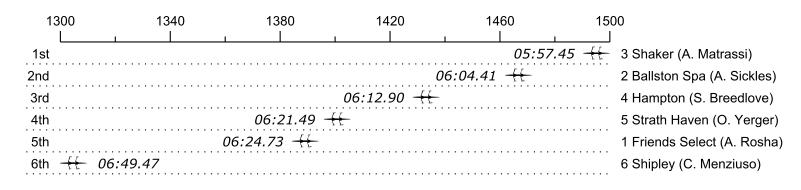

## 2016 Stotesbury Cup Regatta Race 2S2: 04:44 PM Girls Junior Double Semi-Final 2

| Place | Lane | Organization              | Net Time        | %     | Delta    | Split       | Pts |
|-------|------|---------------------------|-----------------|-------|----------|-------------|-----|
| 1st   | 3    | Shaker (A. Matrassi)      | 05:57.45        |       |          |             |     |
| 2nd   | 2    | Ballston Spa (A. Sickles) | 06:04.41        | 1.9%  | 00:06.96 | 00:00:06.96 |     |
| 3rd   | 4    | Hampton (S. Breedlove)    | <b>06:12.90</b> | 4.3%  | 00:08.49 | 00:00:15.45 |     |
| 4th   | 5    | Strath Haven (O. Yerger)  | 06:21.49        | 6.7%  | 00:08.59 | 00:00:24.04 |     |
| 5th   | 1    | Friends Select (A. Rosha) | 06:24.73        | 7.6%  | 00:03.24 | 00:00:27.28 |     |
| 6th   | 6    | Shipley (C. Menziuso)     | 06:49.47        | 14.6% | 00:24.74 | 00:00:52.02 |     |