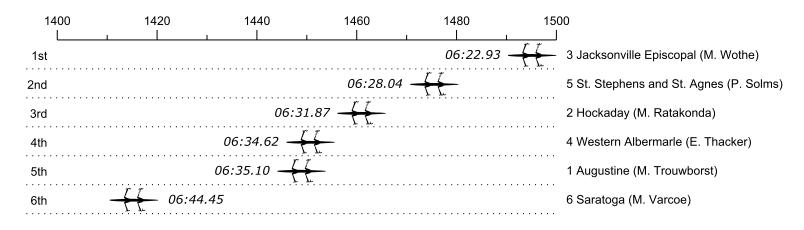

## 2015 Stotesbury Cup Regatta Race 2S1: 04:38 PM Girls Junior Double Semi-Final 1

| Place | Lane | Organization                          | Net Time | %    | Delta    | Split       | Pts |
|-------|------|---------------------------------------|----------|------|----------|-------------|-----|
| 1st   | 3    | Jacksonville Episcopal (M. Wothe)     | 06:22.93 |      |          |             |     |
| 2nd   | 5    | St. Stephens and St. Agnes (P. Solms) | 06:28.04 | 1.3% | 00:05.11 | 00:00:05.11 |     |
| 3rd   | 2    | Hockaday (M. Ratakonda)               | 06:31.87 | 2.3% | 00:03.83 | 00:00:08.94 |     |
| 4th   | 4    | Western Albermarle (E. Thacker)       | 06:34.62 | 3.1% | 00:02.75 | 00:00:11.69 |     |
| 5th   | 1    | Augustine (M. Trouwborst)             | 06:35.10 | 3.2% | 00:00.48 | 00:00:12.17 |     |
| 6th   | 6    | Saratoga (M. Varcoe)                  | 06:44.45 | 5.6% | 00:09.35 | 00:00:21.52 |     |