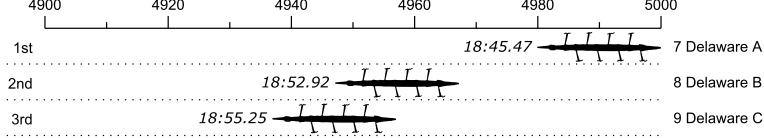

## Race 2: 09:04 AM Womens Collegiate 8+ Final

| Place | Bow | Organization                  |      | Net Time | %    | Delta    | Penalty | Start       | Finish      |
|-------|-----|-------------------------------|------|----------|------|----------|---------|-------------|-------------|
| 1st   | 7   | Delaware A (S. Buckle)        |      | 18:45.47 |      |          |         | 09:11:10.54 | 09:29:56.01 |
| 2nd   | 8   | Delaware B (O. Hollingsworth) |      | 18:52.92 | 0.7% | 00:07.45 |         | 09:13:09.00 | 09:32:01.92 |
| 3rd   | 9   | Delaware C (A. Norton)        |      | 18:55.25 | 0.9% | 00:02.33 |         | 09:13:51.65 | 09:32:46.90 |
| 4900  |     | 4920                          | 4940 |          | 4960 |          | 4980    | 5000        | )           |