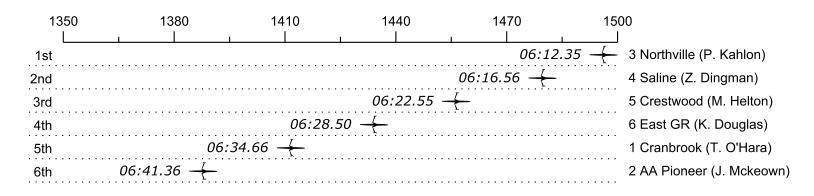

## Race 2: 03:22 PM Mens Varsity 1x

Final

| Place | Lane | Organization            | Net Time | %    | Delta    | Split       | Pts  |
|-------|------|-------------------------|----------|------|----------|-------------|------|
| 1st   | 3    | Northville (P. Kahlon)  | 06:12.35 |      |          |             | 10.0 |
| 2nd   | 4    | Saline (Z. Dingman)     | 06:16.56 | 1.1% | 00:04.21 | 00:00:04.21 | 8.0  |
| 3rd   | 5    | Crestwood (M. Helton)   | 06:22.55 | 2.7% | 00:05.99 | 00:00:10.20 | 4.0  |
| 4th   | 6    | East GR (K. Douglas)    | 06:28.50 | 4.3% | 00:05.95 | 00:00:16.15 | 2.0  |
| 5th   | 1    | Cranbrook (T. O'Hara)   | 06:34.66 | 6.0% | 00:06.16 | 00:00:22.31 | 1.0  |
| 6th   | 2    | AA Pioneer (J. Mckeown) | 06:41.36 | 7.8% | 00:06.70 | 00:00:29.01 | 0.5  |