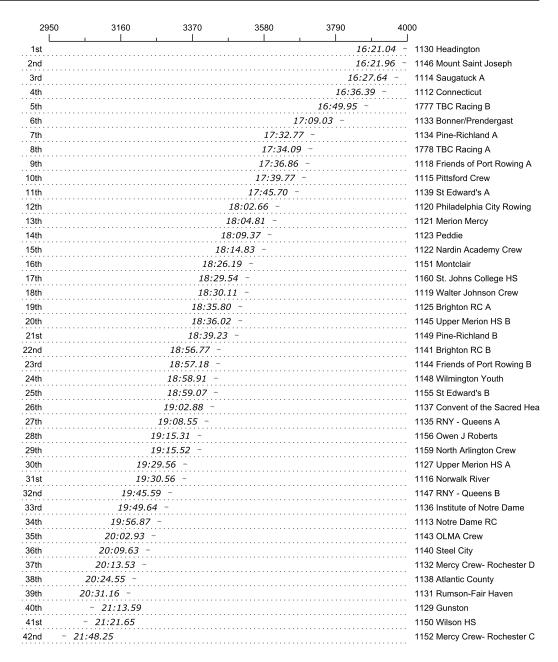

## Race 19D: 10:00 AM Womens High School Fours w/Cox (Under 17)

| Todio Wook (Chack II) |      |                                         |          |       |          |         |             |             |  |  |  |
|-----------------------|------|-----------------------------------------|----------|-------|----------|---------|-------------|-------------|--|--|--|
| Place                 | Bow  | Organization                            | Net Time | %     | Delta    | Penalty | Start       | Finish      |  |  |  |
| 1st                   | 1130 | Headington (M. Nickituk)                | 16:21.04 |       |          |         | 10:45:07.46 | 11:01:28.50 |  |  |  |
| 2nd                   | 1146 | Mount Saint Joseph (S. Eble)            | 16:21.96 | 0.1%  | 00:00.92 |         | 10:53:01.92 | 11:09:23.88 |  |  |  |
| 3rd                   | 1114 | Saugatuck A (S. Kurtz)                  | 16:27.64 | 0.7%  | 00:05.68 |         | 10:38:17.42 | 10:54:45.06 |  |  |  |
| 4th                   | 1112 | Connecticut (K. Squitieri)              | 16:36.39 | 1.6%  | 00:08.75 |         | 10:37:35.60 | 10:54:11.99 |  |  |  |
| 5th                   | 1777 | TBC Racing B (G. Williams)              | 16:49.95 | 2.9%  | 00:13.56 |         | 10:57:40.54 | 11:14:30.49 |  |  |  |
| 6th                   | 1133 | Bonner/Prendergast (C. Savage)          | 17:09.03 | 4.9%  | 00:19.08 |         | 10:47:18.28 | 11:04:27.31 |  |  |  |
| 7th                   | 1134 | Pine-Richland A (C. Falcone)            | 17:32.77 | 7.3%  | 00:23.74 |         | 10:47:53.41 | 11:05:26.18 |  |  |  |
| 8th                   | 1778 | TBC Racing A (N. Gershberg)             | 17:34.09 | 7.4%  | 00:01.32 |         | 10:58:23.42 | 11:15:57.51 |  |  |  |
| 9th                   | 1118 | Friends of Port Rowing A (M. Davis)     | 17:36.86 | 7.7%  | 00:02.77 |         | 10:39:50.62 | 10:57:27.48 |  |  |  |
| 10th                  | 1115 | Pittsford Crew (C. Kilmer)              | 17:39.77 | 8.0%  | 00:02.91 |         | 10:38:32.55 | 10:56:12.32 |  |  |  |
| 11th                  | 1139 | St Edward's A (K. Konsta)               | 17:45.70 | 8.6%  | 00:05.93 |         | 10:49:52.41 | 11:07:38.11 |  |  |  |
| 12th                  | 1120 | Philadelphia City Rowing (A. Nordlof)   | 18:02.66 | 10.4% | 00:16.96 |         | 10:40:35.52 | 10:58:38.18 |  |  |  |
| 13th                  | 1121 | Merion Mercy (C. Nunno)                 | 18:04.81 | 10.6% | 00:02.15 |         | 10:40:58.94 | 10:59:03.75 |  |  |  |
| 14th                  | 1123 | Peddie (K. Drake)                       | 18:09.37 | 11.0% | 00:04.56 |         | 10:41:48.50 | 10:59:57.87 |  |  |  |
| 15th                  | 1122 | Nardin Academy Crew (M. Zanolli)        | 18:14.83 | 11.6% | 00:05.46 |         | 10:41:14.18 | 10:59:29.01 |  |  |  |
| 16th                  | 1151 | Montclair (T. Nedzi)                    | 18:26.19 | 12.8% | 00:11.36 |         | 10:55:05.87 | 11:13:32.06 |  |  |  |
| 17th                  | 1160 | St. Johns College HS (b. snedden)       | 18:29.54 | 13.1% | 00:03.35 |         | 10:57:22.88 | 11:15:52.42 |  |  |  |
| 18th                  | 1119 | Walter Johnson Crew (A. Byrnes)         | 18:30.11 | 13.2% | 00:00.57 |         | 10:40:19.42 | 10:58:49.53 |  |  |  |
| 19th                  | 1125 | Brighton RC A (A. Antonienko)           | 18:35.80 | 13.7% | 00:05.69 |         | 10:43:13.84 | 11:01:49.64 |  |  |  |
| 20th                  | 1145 | Upper Merion HS B (S. Rose)             | 18:36.02 | 13.8% | 00:00.22 |         | 10:52:12.10 | 11:10:48.12 |  |  |  |
| 21st                  | 1149 | Pine-Richland B (D. Deley)              | 18:39.23 | 14.1% | 00:03.21 |         | 10:54:14.38 | 11:12:53.61 |  |  |  |
| 22nd                  | 1141 | Brighton RC B (H. Siegrist)             | 18:56.77 | 15.9% | 00:17.54 |         | 10:52:53.40 | 11:11:50.17 |  |  |  |
| 23rd                  | 1144 | Friends of Port Rowing B (M. Higgins)   | 18:57.18 | 15.9% | 00:00.41 |         | 10:52:00.58 | 11:10:57.76 |  |  |  |
| 24th                  | 1148 | Wilmington Youth (M. Cann)              | 18:58.91 | 16.1% | 00:01.73 |         | 10:54:00.80 | 11:12:59.71 |  |  |  |
| 25th                  | 1155 | St Edward's B (B. Reed)                 | 18:59.07 | 16.1% | 00:00.16 |         | 10:55:57.82 | 11:14:56.89 |  |  |  |
| 26th                  | 1137 | Convent of the Sacred Hea (E. Bachmann) | 19:02.88 | 16.5% | 00:03.81 |         | 10:48:03.45 | 11:07:06.33 |  |  |  |
| 27th                  | 1135 | RNY - Queens A (C. Rodriguez)           | 19:08.55 | 17.1% | 00:05.67 |         | 10:48:28.88 | 11:07:37.43 |  |  |  |
| 28th                  | 1156 | Owen J Roberts (E. Chew)                | 19:15.31 | 17.8% | 00:06.76 |         | 10:56:30.73 | 11:15:46.04 |  |  |  |
| 29th                  |      | North Arlington Crew (B. Carlo)         | 19:15.52 | 17.8% | 00:00.21 |         | 10:56:58.53 | 11:16:14.05 |  |  |  |
| 30th                  | 1127 | Upper Merion HS A (M. Rodriguez)        | 19:29.56 | 19.2% | 00:14.04 |         | 10:44:30.23 | 11:03:59.79 |  |  |  |
| 31st                  | 1116 | Norwalk River (L. Clark)                | 19:30.56 | 19.3% | 00:01.00 |         | 10:38:54.95 | 10:58:25.51 |  |  |  |
| 32nd                  | 1147 | RNY - Queens B (A. Daley)               | 19:45.59 | 20.9% | 00:15.03 |         | 10:53:38.46 | 11:13:24.05 |  |  |  |
| 33rd                  | 1136 | Institute of Notre Dame (E. Finnessy)   | 19:49.64 | 21.3% | 00:04.05 |         | 10:48:53.69 | 11:08:43.33 |  |  |  |
| 34th                  | 1113 | Notre Dame RC (J. Pastirik)             | 19:56.87 | 22.0% | 00:07.23 |         | 10:38:02.59 | 10:57:59.46 |  |  |  |
| 35th                  | 1143 | OLMA Crew (E. Kennelly)                 | 20:02.93 | 22.6% | 00:06.06 |         | 10:51:46.40 | 11:11:49.33 |  |  |  |
| 36th                  | 1140 | Steel City (J. Johnson)                 | 20:09.63 | 23.3% | 00:06.70 | 00:30   | 10:51:04.58 | 11:10:44.21 |  |  |  |
| 37th                  | 1132 | Mercy Crew- Rochester D (K. Dodd)       | 20:13.53 | 23.7% | 00:03.90 |         | 10:47:11.02 | 11:07:24.55 |  |  |  |
| 38th                  | 1138 | Atlantic County (h. marr)               | 20:24.55 | 24.8% | 00:11.02 |         | 10:49:39.98 | 11:10:04.53 |  |  |  |
| 39th                  | 1131 | Rumson-Fair Haven (S. McCracken)        | 20:31.16 | 25.5% | 00:06.61 |         | 10:46:19.51 | 11:06:50.67 |  |  |  |
| 40th                  | 1129 | Gunston (A. Raymond)                    | 21:13.59 | 29.8% | 00:42.43 |         | 10:44:54.88 | 11:06:08.47 |  |  |  |
| 41st                  | 1150 | Wilson HS (J. Fratto)                   | 21:21.65 | 30.6% | 00:08.06 |         | 10:54:56.16 | 11:16:17.81 |  |  |  |

Printed: 2024-Jun-26 12:25 PM

| Place | Bow  | Organization                            | Net Time | %     | Delta    | Penalty | Start       | Finish      |
|-------|------|-----------------------------------------|----------|-------|----------|---------|-------------|-------------|
| 42nd  | 1152 | Mercy Crew- Rochester C (E. Piccirilli) | 21:48.25 | 33.4% | 00:26.60 |         | 10:55:37.69 | 11:17:25.94 |
| 43rd  | 1117 | Newport RC (M. Banker)                  | 21:52.15 | 33.8% | 00:03.90 |         | 10:39:37.71 | 11:01:29.86 |
|       | 1142 | Saugatuck B (B. Murphy)                 | Scratch  |       |          |         |             |             |
|       | 1157 | Syosset Rowing Club A (L. Goldstein)    | Scratch  |       |          |         |             |             |
|       | 1128 | Syosset Rowing Club B (M. Zlotolow)     | Scratch  |       |          |         |             |             |