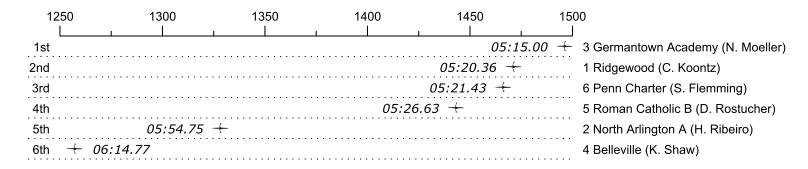

## 2017 3rd Manny Flick / Horvat

| Place | Lane | Organization                    | Net Time | %     | Delta    | Split       | Pts |
|-------|------|---------------------------------|----------|-------|----------|-------------|-----|
| 1st   | 3    | Germantown Academy (N. Moeller) | 05:15.00 |       |          |             |     |
| 2nd   | 1    | Ridgewood (C. Koontz)           | 05:20.36 | 1.7%  | 00:05.36 | 00:00:05.36 |     |
| 3rd   | 6    | Penn Charter (S. Flemming)      | 05:21.43 | 2.0%  | 00:01.07 | 00:00:06.43 |     |
| 4th   | 5    | Roman Catholic B (D. Rostucher) | 05:26.63 | 3.7%  | 00:05.20 | 00:00:11.63 |     |
| 5th   | 2    | North Arlington A (H. Ribeiro)  | 05:54.75 | 12.6% | 00:28.12 | 00:00:39.75 |     |
| 6th   | 4    | Belleville (K. Shaw)            | 06:14.77 | 19.0% | 00:20.02 | 00:00:59.77 |     |