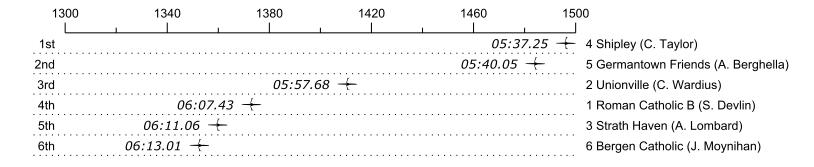

## 2015 5th Manny Flick / Horvat

| Place | Lane | Organization                      | Net Time | %     | Delta    | Split       | Pts |
|-------|------|-----------------------------------|----------|-------|----------|-------------|-----|
| 1st   | 4    | Shipley (C. Taylor)               | 05:37.25 |       |          |             | _   |
| 2nd   | 5    | Germantown Friends (A. Berghella) | 05:40.05 | 0.8%  | 00:02.80 | 00:00:02.80 |     |
| 3rd   | 2    | Unionville (C. Wardius)           | 05:57.68 | 6.1%  | 00:17.63 | 00:00:20.43 |     |
| 4th   | 1    | Roman Catholic B (S. Devlin)      | 06:07.43 | 8.9%  | 00:09.75 | 00:00:30.18 |     |
| 5th   | 3    | Strath Haven (A. Lombard)         | 06:11.06 | 10.0% | 00:03.63 | 00:00:33.81 |     |
| 6th   | 6    | Bergen Catholic (J. Moynihan)     | 06:13.01 | 10.6% | 00:01.95 | 00:00:35.76 |     |