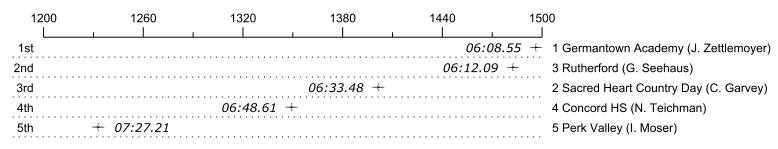

## 2015 4th Manny Flick / Horvat

| Place | Lane | Organization                         | Net Time | %     | Delta    | Split       | Pts |
|-------|------|--------------------------------------|----------|-------|----------|-------------|-----|
| 1st   | 1    | Germantown Academy (J. Zettlemoyer)  | 06:08.55 |       |          |             |     |
| 2nd   | 3    | Rutherford (G. Seehaus)              | 06:12.09 | 1.0%  | 00:03.54 | 00:00:03.54 |     |
| 3rd   | 2    | Sacred Heart Country Day (C. Garvey) | 06:33.48 | 6.8%  | 00:21.39 | 00:00:24.93 |     |
| 4th   | 4    | Concord HS (N. Teichman)             | 06:48.61 | 10.9% | 00:15.13 | 00:00:40.06 |     |
| 5th   | 5    | Perk Valley (I. Moser)               | 07:27.21 | 21.3% | 00:38.60 | 00:01:18.66 |     |
|       |      |                                      |          |       |          |             |     |