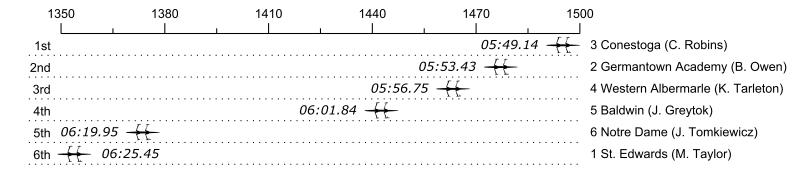

## Race 19S3: 09:35 AM Girls Senior Double Semi-Final 3

| Place | Lane | Organization                     | Net Time | %     | Delta    | Split       | Pts |
|-------|------|----------------------------------|----------|-------|----------|-------------|-----|
| 1st   | 3    | Conestoga (C. Robins)            | 05:49.14 |       |          |             | _   |
| 2nd   | 2    | Germantown Academy (B. Owen)     | 05:53.43 | 1.2%  | 00:04.29 | 00:00:04.29 |     |
| 3rd   | 4    | Western Albermarle (K. Tarleton) | 05:56.75 | 2.2%  | 00:03.32 | 00:00:07.61 |     |
| 4th   | 5    | Baldwin (J. Greytok)             | 06:01.84 | 3.6%  | 00:05.09 | 00:00:12.70 |     |
| 5th   | 6    | Notre Dame (J. Tomkiewicz)       | 06:19.95 | 8.8%  | 00:18.11 | 00:00:30.81 |     |
| 6th   | 1    | St. Edwards (M. Taylor)          | 06:25.45 | 10.4% | 00:05.50 | 00:00:36.31 |     |