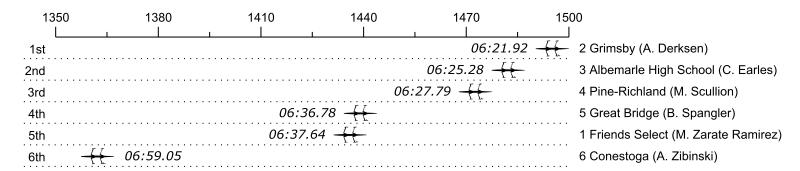

## Race 19S1: 09:20 AM Girls Senior Double Semi-Final 1

| Place | Lane | Organization                       | Net Time | %    | Delta    | Split       | Pts |
|-------|------|------------------------------------|----------|------|----------|-------------|-----|
| 1st   | 2    | Grimsby (A. Derksen)               | 06:21.92 |      |          |             |     |
| 2nd   | 3    | Albemarle High School (C. Earles)  | 06:25.28 | 0.9% | 00:03.36 | 00:00:03.36 |     |
| 3rd   | 4    | Pine-Richland (M. Scullion)        | 06:27.79 | 1.5% | 00:02.51 | 00:00:05.87 |     |
| 4th   | 5    | Great Bridge (B. Spangler)         | 06:36.78 | 3.9% | 00:08.99 | 00:00:14.86 |     |
| 5th   | 1    | Friends Select (M. Zarate Ramirez) | 06:37.64 | 4.1% | 00:00.86 | 00:00:15.72 |     |
| 6th   | 6    | Conestoga (A. Zibinski)            | 06:59.05 | 9.7% | 00:21.41 | 00:00:37.13 |     |