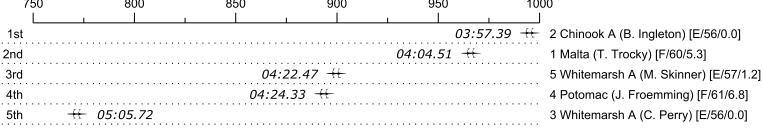

## Race 16a-B: 11:12 AM Mens Masters E-F 2x Final 1

|     | 03:57.39 |                                  |                                                    | <u> </u>                                                                    |                                                                                               |                                                                                                                                   |
|-----|----------|----------------------------------|----------------------------------------------------|-----------------------------------------------------------------------------|-----------------------------------------------------------------------------------------------|-----------------------------------------------------------------------------------------------------------------------------------|
|     | 05.57.59 |                                  | 03:57.39                                           |                                                                             |                                                                                               | 15.0                                                                                                                              |
|     | 04:04.51 | 3.0%                             | 04:09.81                                           | 00:05.30                                                                    | 00:00:12.42                                                                                   | 12.0                                                                                                                              |
|     | 04:22.47 | 10.6%                            | 04:23.67                                           | 00:01.20                                                                    | 00:00:26.28                                                                                   | 6.0                                                                                                                               |
|     | 04:24.33 | 11.3%                            | 04:31.13                                           | 00:06.80                                                                    | 00:00:33.74                                                                                   | 1.5                                                                                                                               |
|     | 05:05.72 | 28.8%                            | 05:05.72                                           |                                                                             | 00:01:08.33                                                                                   | 0.8                                                                                                                               |
| 900 | 95       | 50                               | 1000                                               |                                                                             |                                                                                               |                                                                                                                                   |
|     | 900      | 04:22.47<br>04:24.33<br>05:05.72 | 04:22.47 10.6%<br>04:24.33 11.3%<br>05:05.72 28.8% | 04:22.47 10.6% 04:23.67   04:24.33 11.3% 04:31.13   05:05.72 28.8% 05:05.72 | 04:22.47 10.6% 04:23.67 00:01.20   04:24.33 11.3% 04:31.13 00:06.80   05:05.72 28.8% 05:05.72 | 04:22.47 10.6% 04:23.67 00:01.20 00:00:26.28   04:24.33 11.3% 04:31.13 00:06.80 00:00:33.74   05:05.72 28.8% 05:05.72 00:01:08.33 |