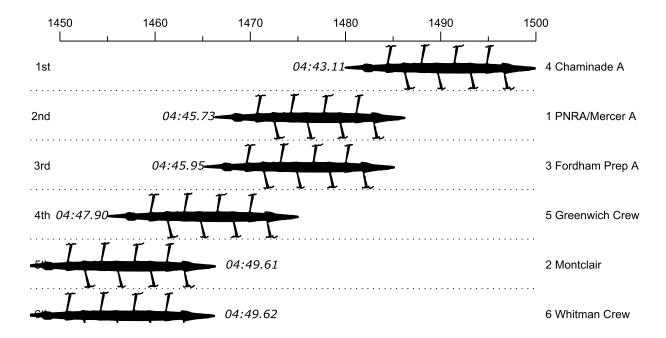

## Race 15: 12:51 PM Mens HS Varsity 8+ (Coletta Family Trophy)

| Place | Lane | Organization                     | Net Time | %    | Delta    | Split       | Pts  |
|-------|------|----------------------------------|----------|------|----------|-------------|------|
| 1st   | 4    | Chaminade A (R. Shelley)         | 04:43.11 |      |          |             | 30.0 |
| 2nd   | 1    | PNRA/Mercer A (J. Fleurial)      | 04:45.73 | 0.9% | 00:02.62 | 00:00:02.62 | 24.0 |
| 3rd   | 3    | Fordham Prep A (M. Ptucha)       | 04:45.95 | 1.0% | 00:00.22 | 00:00:02.84 | 12.0 |
| 4th   | 5    | Greenwich Crew (C. Korzendorfer) | 04:47.90 | 1.7% | 00:01.95 | 00:00:04.79 | 6.0  |
| 5th   | 2    | Montclair (K. Coplan)            | 04:49.61 | 2.3% | 00:01.71 | 00:00:06.50 | 3.0  |
| 6th   | 6    | Whitman Crew (J. Young)          | 04:49.62 | 2.3% | 00:00.01 | 00:00:06.51 | 1.5  |