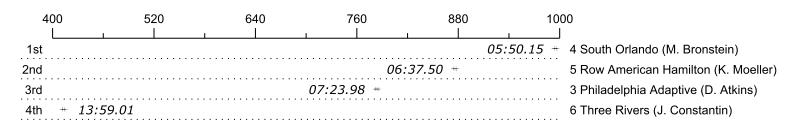

## Race 15: 11:00 AM Adaptive Novice TA 2x Womens

| Place | Lane | Organization                       | Net Time | %      | Delta    | Split       | Pts  |
|-------|------|------------------------------------|----------|--------|----------|-------------|------|
| 1st   | 4    | South Orlando (M. Bronstein)       | 05:50.15 |        |          | 00:00:01.81 | 15.0 |
| 2nd   | 5    | Row American Hamilton (K. Moeller) | 06:37.50 | 13.5%  | 00:47.35 | 00:00:49.16 | 9.0  |
| 3rd   | 3    | Philadelphia Adaptive (D. Atkins)  | 07:23.98 | 26.8%  | 00:46.48 | 00:01:35.64 | 4.5  |
| 4th   | 6    | Three Rivers (J. Constantin)       | 13:59.01 | 139.6% | 06:35.03 | 00:08:10.67 | 0.8  |