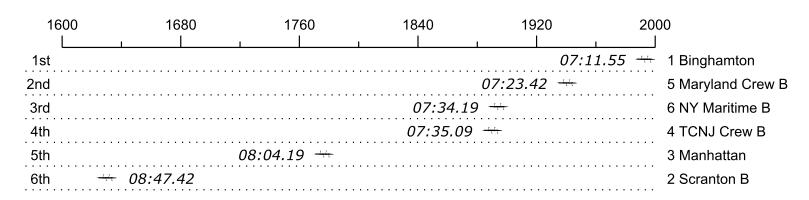

## Race 14d: 12:44 PM College Men Four Flight 4

| Place | Lane | Organization                  | Net Time | %     | Delta    | Split       | Pts |
|-------|------|-------------------------------|----------|-------|----------|-------------|-----|
| 1st   | 1    | Binghamton (J. Moss)          | 07:11.55 |       |          |             |     |
| 2nd   | 5    | Maryland Crew B (J. Turetsky) | 07:23.42 | 2.8%  | 00:11.87 | 00:00:11.87 |     |
| 3rd   | 6    | NY Maritime B (c. lyon)       | 07:34.19 | 5.2%  | 00:10.77 | 00:00:22.64 |     |
| 4th   | 4    | TCNJ Crew B (M. Baumann)      | 07:35.09 | 5.5%  | 00:00.90 | 00:00:23.54 |     |
| 5th   | 3    | Manhattan (C. Russo)          | 08:04.19 | 12.2% | 00:29.10 | 00:00:52.64 |     |
| 6th   | 2    | Scranton B (R. Lumia)         | 08:47.42 | 22.2% | 00:43.23 | 00:01:35.87 |     |