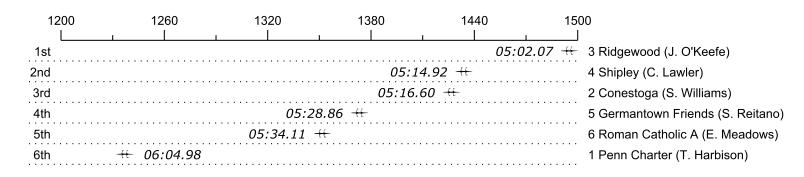

## 2018 4th Manny Flick / Horvat

| Place | Lane | Organization                    | Net Time | %     | Delta    | Split       | Pts |
|-------|------|---------------------------------|----------|-------|----------|-------------|-----|
| 1st   | 3    | Ridgewood (J. O'Keefe)          | 05:02.07 |       |          |             |     |
| 2nd   | 4    | Shipley (C. Lawler)             | 05:14.92 | 4.3%  | 00:12.85 | 00:00:12.85 |     |
| 3rd   | 2    | Conestoga (S. Williams)         | 05:16.60 | 4.8%  | 00:01.68 | 00:00:14.53 |     |
| 4th   | 5    | Germantown Friends (S. Reitano) | 05:28.86 | 8.9%  | 00:12.26 | 00:00:26.79 |     |
| 5th   | 6    | Roman Catholic A (E. Meadows)   | 05:34.11 | 10.6% | 00:05.25 | 00:00:32.04 |     |
| 6th   | 1    | Penn Charter (T. Harbison)      | 06:04.98 | 20.8% | 00:30.87 | 00:01:02.91 |     |