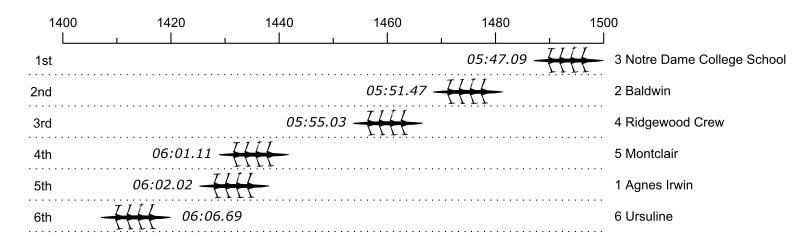

## 2015 Stotesbury Cup Regatta Race 14S1: 08:40 AM Girls Junior Quad Semi-Final 1

| Place | Lane | Organization                             | Net Time | %    | Delta    | Split       | Pts |
|-------|------|------------------------------------------|----------|------|----------|-------------|-----|
| 1st   | 3    | Notre Dame College School (E. Lucchetta) | 05:47.09 |      |          |             |     |
| 2nd   | 2    | Baldwin (Z. Wenzinger)                   | 05:51.47 | 1.3% | 00:04.38 | 00:00:04.38 |     |
| 3rd   | 4    | Ridgewood Crew (C. Callaghan)            | 05:55.03 | 2.3% | 00:03.56 | 00:00:07.94 |     |
| 4th   | 5    | Montclair (E. Bergmann)                  | 06:01.11 | 4.0% | 00:06.08 | 00:00:14.02 |     |
| 5th   | 1    | Agnes Irwin (A. Peters)                  | 06:02.02 | 4.3% | 00:00.91 | 00:00:14.93 |     |
| 6th   | 6    | Ursuline (C. Patterson)                  | 06:06.69 | 5.6% | 00:04.67 | 00:00:19.60 |     |