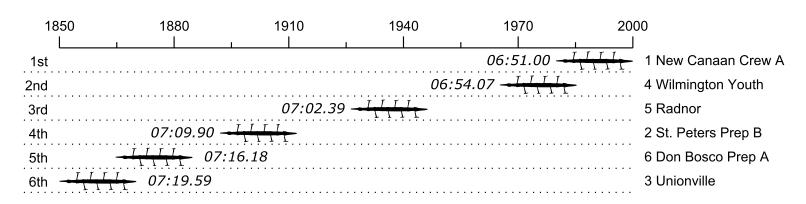

## Race 13c: 11:36 AM Mens HS JV 8+ Flight 3

| Place | Lane | Organization                    | Net Time | %    | Delta    | Split       | Pts |
|-------|------|---------------------------------|----------|------|----------|-------------|-----|
| 1st   | 1    | New Canaan Crew A (E. Morgan)   | 06:51.00 |      |          |             |     |
| 2nd   | 4    | Wilmington Youth (N. Habash)    | 06:54.07 | 0.7% | 00:03.07 | 00:00:03.07 |     |
| 3rd   | 5    | Radnor (D. Addis)               | 07:02.39 | 2.8% | 00:08.32 | 00:00:11.39 |     |
| 4th   | 2    | St. Peters Prep B (P. Pasquali) | 07:09.90 | 4.6% | 00:07.51 | 00:00:18.90 |     |
| 5th   | 6    | Don Bosco Prep A (A. Cristiano) | 07:16.18 | 6.1% | 00:06.28 | 00:00:25.18 |     |
| 6th   | 3    | Unionville (A. Kannenberg)      | 07:19.59 | 7.0% | 00:03.41 | 00:00:28.59 |     |