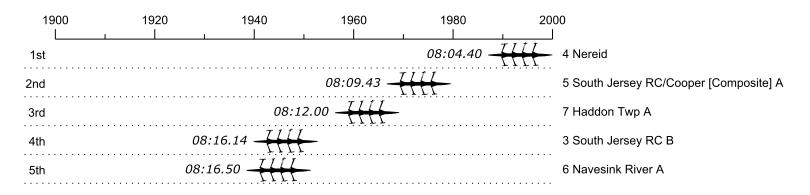

## 2017 Philadelphia Frostbite

## Race 13b: 02:50 PM High School Women Quad

| Place | Lane | Organization                                       | Net Time | %    | Delta    | Split       | Pts |
|-------|------|----------------------------------------------------|----------|------|----------|-------------|-----|
| 1st   | 4    | Nereid (N. Rangel)                                 | 08:04.40 |      |          |             |     |
| 2nd   | 5    | South Jersey RC/Cooper [Composite] A (A. Garstick) | 08:09.43 | 1.0% | 00:05.03 | 00:00:05.03 |     |
| 3rd   | 7    | Haddon Twp A (G. Dengler)                          | 08:12.00 | 1.6% | 00:02.57 | 00:00:07.60 |     |
| 4th   | 3    | South Jersey RC B (H. Viviani)                     | 08:16.14 | 2.4% | 00:04.14 | 00:00:11.74 |     |
| 5th   | 6    | Navesink River A (E. Williams)                     | 08:16.50 | 2.5% | 00:00.36 | 00:00:12.10 |     |