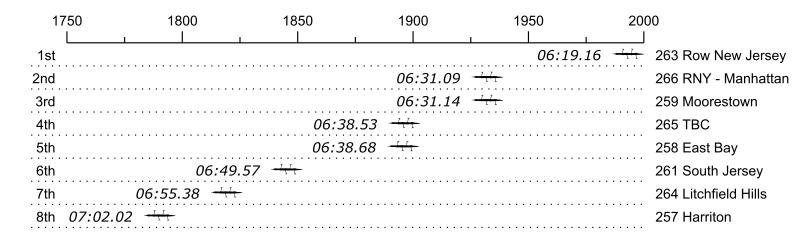

## Race 13a: 10:15 AM Womens U17 4+ Time Trial

| Place | Bow | Organization                     | Net Time | %     | Delta    | Penalty | Start       | Finish      |
|-------|-----|----------------------------------|----------|-------|----------|---------|-------------|-------------|
| 1st   | 263 | Row New Jersey (C. Gangl)        | 06:19.16 |       |          |         | 10:14:18.39 | 10:20:37.55 |
| 2nd   | 266 | RNY - Manhattan (L. Ingvoldstad) | 06:31.09 | 3.1%  | 00:11.93 |         | 10:15:06.98 | 10:21:38.07 |
| 3rd   | 259 | Moorestown                       | 06:31.14 | 3.2%  | 00:00.05 |         | 10:13:26.27 | 10:19:57.41 |
| 4th   | 265 | TBC (D. Schruben)                | 06:38.53 | 5.1%  | 00:07.39 |         | 10:14:51.49 | 10:21:30.02 |
| 5th   | 258 | East Bay (M. Hardison)           | 06:38.68 | 5.1%  | 00:00.15 |         | 10:13:13.79 | 10:19:52.47 |
| 6th   | 261 | South Jersey                     | 06:49.57 | 8.0%  | 00:10.89 |         | 10:13:58.19 | 10:20:47.76 |
| 7th   | 264 | Litchfield Hills (L. Scozzafava) | 06:55.38 | 9.6%  | 00:05.81 |         | 10:14:36.03 | 10:21:31.41 |
| 8th   | 257 | Harriton (M. Clapp)              | 07:02.02 | 11.3% | 00:06.64 |         | 10:12:56.54 | 10:19:58.56 |
|       | 260 | Wilmington Youth                 | Scratch  |       |          |         |             |             |
|       | 262 | Whitemarsh                       | Scratch  |       |          |         |             |             |