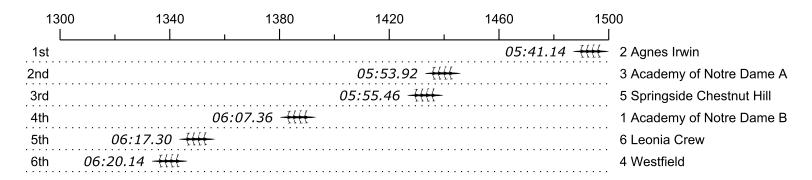

## 2015 4th Manny Flick / Horvat

## Race 12b: 10:50 AM Girls JV 4x Flight 2

| Place | Lane | Organization                       | Net Time | %     | Delta    | Split       | Pts |
|-------|------|------------------------------------|----------|-------|----------|-------------|-----|
| 1st   | 2    | Agnes Irwin (A. Peters)            | 05:41.14 |       |          |             | _   |
| 2nd   | 3    | Academy of Notre Dame A (C. Burke) | 05:53.92 | 3.7%  | 00:12.78 | 00:00:12.78 |     |
| 3rd   | 5    | Springside Chestnut Hill (J. Penn) | 05:55.46 | 4.2%  | 00:01.54 | 00:00:14.32 |     |
| 4th   | 1    | Academy of Notre Dame B (E. Evans) | 06:07.36 | 7.7%  | 00:11.90 | 00:00:26.22 |     |
| 5th   | 6    | Leonia Crew (C. Diaz)              | 06:17.30 | 10.6% | 00:09.94 | 00:00:36.16 |     |
| 6th   | 4    | Westfield (M. Manville)            | 06:20.14 | 11.4% | 00:02.84 | 00:00:39.00 |     |