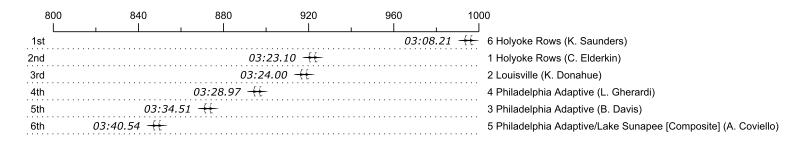

## Race 12: 10:15 AM 2x Womens PR3 Rec Final

| Place | Lane | Organization                                                 | Net Time | %     | Delta    | Split       | Pts  |
|-------|------|--------------------------------------------------------------|----------|-------|----------|-------------|------|
| 1st   | 6    | Holyoke Rows (K. Saunders)                                   | 03:08.21 |       |          |             | 15.0 |
| 2nd   | 1    | Holyoke Rows (C. Elderkin)                                   | 03:23.10 | 7.9%  | 00:14.89 | 00:00:14.89 | 12.0 |
| 3rd   | 2    | Louisville (K. Donahue)                                      | 03:24.00 | 8.4%  | 00:00.90 | 00:00:15.79 | 6.0  |
| 4th   | 4    | Philadelphia Adaptive (L. Gherardi)                          | 03:28.97 | 11.0% | 00:04.97 | 00:00:20.76 | 3.0  |
| 5th   | 3    | Philadelphia Adaptive (B. Davis)                             | 03:34.51 | 14.0% | 00:05.54 | 00:00:26.30 | 1.5  |
| 6th   | 5    | Philadelphia Adaptive/Lake Sunapee [Composite] (A. Coviello) | 03:40.54 | 17.2% | 00:06.03 | 00:00:32.33 |      |