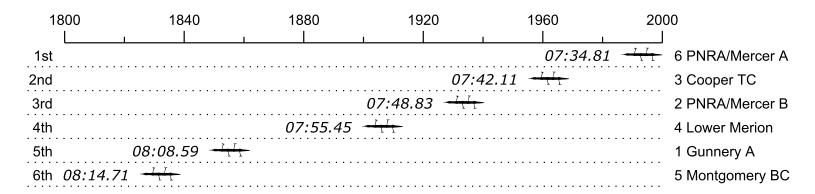

## Race 12: 11:18 AM Womens HS Varsity 4+ (Braxton Family Trophy)

| Place | Lane | Organization                   | Net Time | %    | Delta    | Split       | Pts  |
|-------|------|--------------------------------|----------|------|----------|-------------|------|
| 1st   | 6    | PNRA/Mercer A (K. Niva)        | 07:34.81 |      |          |             | 20.0 |
| 2nd   | 3    | Cooper TC (R. Pierce)          | 07:42.11 | 1.6% | 00:07.30 | 00:00:07.30 | 16.0 |
| 3rd   | 2    | PNRA/Mercer B (M. Barkenbush)  | 07:48.83 | 3.1% | 00:06.72 | 00:00:14.02 | 8.0  |
| 4th   | 4    | Lower Merion (E. Spaeth)       | 07:55.45 | 4.5% | 00:06.62 | 00:00:20.64 | 4.0  |
| 5th   | 1    | Gunnery A (L. Feldman)         | 08:08.59 | 7.4% | 00:13.14 | 00:00:33.78 | 2.0  |
| 6th   | 5    | Montgomery BC (H. Smithberger) | 08:14.71 | 8.8% | 00:06.12 | 00:00:39.90 | 1.0  |