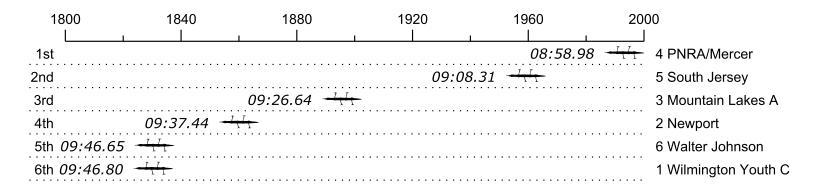

## Race 11b: 01:25 PM Womens HS Frosh/Novice 4+

| Place | Lane | Organization                 | Net Time | %    | Delta    | Split       | Pts |
|-------|------|------------------------------|----------|------|----------|-------------|-----|
| 1st   | 4    | PNRA/Mercer (D. Loverro)     | 08:58.98 |      |          |             |     |
| 2nd   | 5    | South Jersey (D. Rotchford)  | 09:08.31 | 1.7% | 00:09.33 | 00:00:09.33 |     |
| 3rd   | 3    | Mountain Lakes A (C. James)  | 09:26.64 | 5.1% | 00:18.33 | 00:00:27.66 |     |
| 4th   | 2    | Newport (A. Socha)           | 09:37.44 | 7.1% | 00:10.80 | 00:00:38.46 |     |
| 5th   | 6    | Walter Johnson (K. Yu)       | 09:46.65 | 8.8% | 00:09.21 | 00:00:47.67 |     |
| 6th   | 1    | Wilmington Youth C (R. Sood) | 09:46.80 | 8.9% | 00:00.15 | 00:00:47.82 |     |