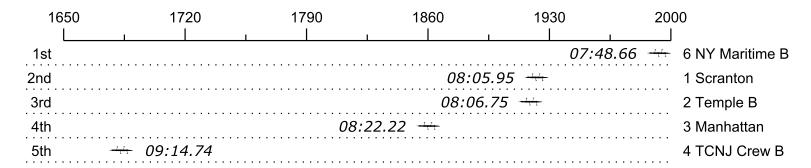

## 2014 Philadelphia Frostbite

## Race 10c: 11:48 AM College Men F/N Four Flight 3

| Place | Lane | Organization                 | Net Time | %     | Delta    | Split       | Pts |
|-------|------|------------------------------|----------|-------|----------|-------------|-----|
| 1st   | 6    | NY Maritime B (t. knizewski) | 07:48.66 |       |          |             |     |
| 2nd   | 1    | Scranton (N. Hughes)         | 08:05.95 | 3.7%  | 00:17.29 | 00:00:17.29 |     |
| 3rd   | 2    | Temple B (r. smit)           | 08:06.75 | 3.9%  | 00:00.80 | 00:00:18.09 |     |
| 4th   | 3    | Manhattan (D. Murphy)        | 08:22.22 | 7.2%  | 00:15.47 | 00:00:33.56 |     |
| 5th   | 4    | TCNJ Crew B (J. Benkovich)   | 09:14.74 | 18.4% | 00:52.52 | 00:01:26.08 |     |
|       | 5    | Stony Brook B (R. Gao)       | Scratch  |       |          |             |     |