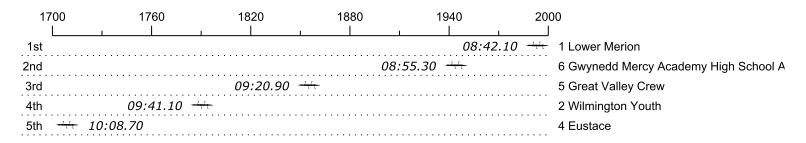

## Race 10a: 11:36 AM Womens HS Frosh/Novice 4+

| Place | Lane | Organization                                     | Net Time | %     | Delta    | Split       | Pts |
|-------|------|--------------------------------------------------|----------|-------|----------|-------------|-----|
| 1st   | 1    | Lower Merion (T. Kerekes)                        | 08:42.10 |       |          |             | _   |
| 2nd   | 6    | Gwynedd Mercy Academy High School A (M. Cirelli) | 08:55.30 | 2.5%  | 00:13.20 | 00:00:13.20 |     |
| 3rd   | 5    | Great Valley Crew (E. Lawless)                   | 09:20.90 | 7.4%  | 00:25.60 | 00:00:38.80 |     |
| 4th   | 2    | Wilmington Youth (A. Foresta)                    | 09:41.10 | 11.3% | 00:20.20 | 00:00:59.00 |     |
| 5th   | 4    | Eustace (J. Reagan)                              | 10:08.70 | 16.6% | 00:27.60 | 00:01:26.60 |     |
|       | 3    | Doane Academy B (T. Mbeche)                      | Scratch  |       |          |             |     |