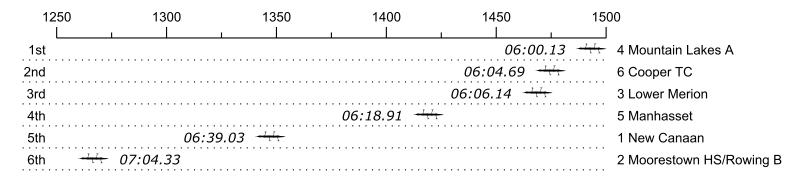

## Race 10a: 10:40 AM Womens HS Novice 4+ Final 1

| 1st 4 Mountain Lakes A (k. zangari) 06:00.13   2nd 6 Cooper TC (E. Araya) 06:04.69 1.3% 00:04.56 00:00:04.56   3rd 3 Lower Merion (M. Beckman) 06:06.14 1.7% 00:01.45 00:00:06.01   4th 5 Manhasset (r. corcoran) 06:18.91 5.2% 00:12.77 00:00:18.78 |  |
|------------------------------------------------------------------------------------------------------------------------------------------------------------------------------------------------------------------------------------------------------|--|
| 3rd 3 Lower Merion (M. Beckman) <b>06:06.14</b> 1.7% 00:01.45 00:00:06.01                                                                                                                                                                            |  |
|                                                                                                                                                                                                                                                      |  |
| 4th 5 Manhasset (r. corcoran) <b>06:18.91</b> 5.2% 00:12.77 00:00:18.78                                                                                                                                                                              |  |
|                                                                                                                                                                                                                                                      |  |
| 5th 1 New Canaan (M. Colpeper) <b>06:39.03</b> 10.8% 00:20.12 00:00:38.90                                                                                                                                                                            |  |
| 6th 2 Moorestown HS/Rowing B (A. Culbertson) <b>07:04.33</b> 17.8% 00:25.30 00:01:04.20                                                                                                                                                              |  |