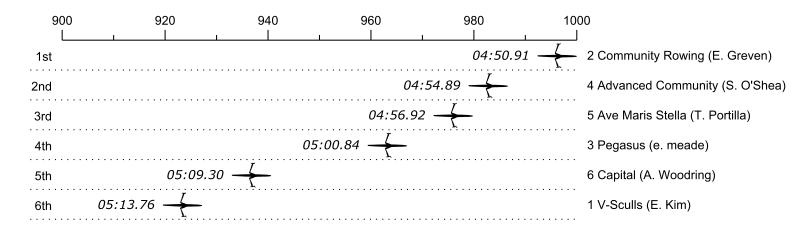

## Race 10: 02:08 PM Womens Novice 1x (1000m)

| Place | Lane | Organization                   | Net Time | %    | Delta    | Split       | Pts  |
|-------|------|--------------------------------|----------|------|----------|-------------|------|
| 1st   | 2    | Community Rowing (E. Greven)   | 04:50.91 |      |          |             | 10.0 |
| 2nd   | 4    | Advanced Community (S. O'Shea) | 04:54.89 | 1.4% | 00:03.98 | 00:00:03.98 | 8.0  |
| 3rd   | 5    | Ave Maris Stella (T. Portilla) | 04:56.92 | 2.1% | 00:02.03 | 00:00:06.01 | 4.0  |
| 4th   | 3    | Pegasus (e. meade)             | 05:00.84 | 3.4% | 00:03.92 | 00:00:09.93 | 2.0  |
| 5th   | 6    | Capital (A. Woodring)          | 05:09.30 | 6.3% | 00:08.46 | 00:00:18.39 | 1.0  |
| 6th   | 1    | V-Sculls (E. Kim)              | 05:13.76 | 7.9% | 00:04.46 | 00:00:22.85 | 0.5  |