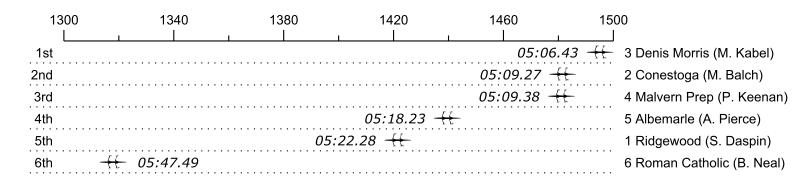

## Race 10: 02:18 PM Boys Ltwt Double Final

| Place | Lane | Organization             | Net Time | %     | Delta    | Split       | Pts  |
|-------|------|--------------------------|----------|-------|----------|-------------|------|
| 1st   | 3    | Denis Morris (M. Kabel)  | 05:06.43 |       |          |             | 15.0 |
| 2nd   | 2    | Conestoga (M. Balch)     | 05:09.27 | 0.9%  | 00:02.84 | 00:00:02.84 | 12.0 |
| 3rd   | 4    | Malvern Prep (P. Keenan) | 05:09.38 | 1.0%  | 00:00.11 | 00:00:02.95 | 6.0  |
| 4th   | 5    | Albemarle (A. Pierce)    | 05:18.23 | 3.9%  | 00:08.85 | 00:00:11.80 | 3.0  |
| 5th   | 1    | Ridgewood (S. Daspin)    | 05:22.28 | 5.2%  | 00:04.05 | 00:00:15.85 | 1.5  |
| 6th   | 6    | Roman Catholic (B. Neal) | 05:47.49 | 13.4% | 00:25.21 | 00:00:41.06 | 0.8  |