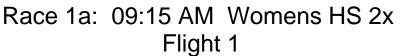

## 2015 Bill Braxton Memorial

| Place | Lane | Organization                      | Net Time | %     | Delta    | Split       | Pts |
|-------|------|-----------------------------------|----------|-------|----------|-------------|-----|
| 1st   | 3    | Rye HS A (E. Kinstel)             | 06:06.00 |       |          |             |     |
| 2nd   | 5    | Philadelphia Girls C (R. Anthony) | 06:29.99 | 6.6%  | 00:23.99 | 00:00:23.99 |     |
| 3rd   | 4    | Coventry Rowing (L. Edleman)      | 06:37.01 | 8.5%  | 00:07.02 | 00:00:31.01 |     |
| 4th   | 1    | Cooper TC B (L. Lee)              | 06:43.77 | 10.3% | 00:06.76 | 00:00:37.77 |     |
| 5th   | 2    | Newport RC B (E. Schuessler)      | 06:58.95 | 14.5% | 00:15.18 | 00:00:52.95 |     |
|       |      |                                   |          |       |          |             |     |