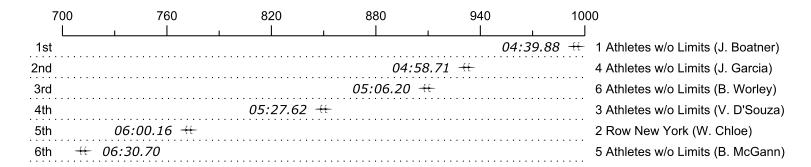

## 2016 Bayada Regatta Results

| Place | Lane |                     | Organization | Net Time | %     | Delta    | Split       | Pts  |
|-------|------|---------------------|--------------|----------|-------|----------|-------------|------|
| 1st   | 1    | Athletes w/o Limits | (J. Boatner) | 04:39.88 |       |          | 00:00:04.80 | 15.0 |
| 2nd   | 4    | Athletes w/o Limits | (J. Garcia)  | 04:58.71 | 6.7%  | 00:18.83 | 00:00:23.63 | 12.0 |
| 3rd   | 6    | Athletes w/o Limits | (B. Worley)  | 05:06.20 | 9.4%  | 00:07.49 | 00:00:31.12 | 6.0  |
| 4th   | 3    | Athletes w/o Limits | (V. D'Souza) | 05:27.62 | 17.1% | 00:21.42 | 00:00:52.54 | 3.0  |
| 5th   | 2    | Row New York (W.    | Chloe)       | 06:00.16 | 28.7% | 00:32.54 | 00:01:25.08 | 1.5  |
| 6th   | 5    | Athletes w/o Limits | (B. McGann)  | 06:30.70 | 39.6% | 00:30.54 | 00:01:55.62 | 8.0  |