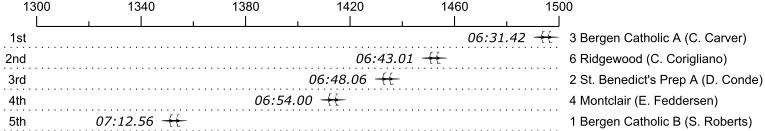

## Race 6: 01:21 PM Mens HS Novice 2x Final

| Place | Lane | Organization              |          | Net Time | %                 | Delta       | Split | Pts |  |
|-------|------|---------------------------|----------|----------|-------------------|-------------|-------|-----|--|
| 1st   | 3    | Bergen Catholic           | 06:31.42 |          |                   |             |       |     |  |
| 2nd   | 6    | Ridgewood (C. C           | 06:43.01 | 3.0%     | 00:11.59          | 00:00:11.59 |       |     |  |
| 3rd   | 2    | St. Benedict's Pre        | 06:48.06 | 4.3%     | 00:05.05          | 00:00:16.64 |       |     |  |
| 4th   | 4    | Montclair (E. Fed         | 06:54.00 | 5.8%     | 00:05.94          | 00:00:22.58 |       |     |  |
| 5th   | 1    | Bergen Catholic E         | 07:12.56 | 10.5%    | 00:18.56          | 00:00:41.14 |       |     |  |
|       | 5    | Holy Spirit A (R. Sawyer) |          |          | Did Not<br>Finish |             |       |     |  |
| 1300  | 0    | 1340                      | 1380     | 1420     | 1460              | 1           | 500   |     |  |